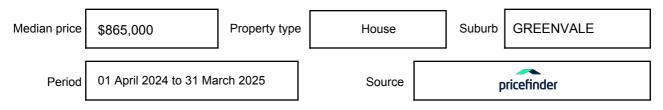

y be expressed as a single price, or as a price range with the difference between the upper and lower amounts not more than 10% of the lower amount.

This Statement of Information must be provided to a prospective buyer within two business days of a request and displayed at any open for inspection for the property for sale.

It is recommended that the address of the property being offered for sale be checked at

services.land.vic.gov.au/landchannel/content/addressSearch before being entered in this Statement of Information.

## Property offered for sale

Address Including suburb and postcode

27 KALORAMA STREET, GREENVALE, VIC 3059

## Indicative selling price

For the meaning of this price see consumer.vic.gov.au/underquoting

Price Range:

\$750,000 to \$765,000

#### Median sale price



#### **Comparable property sales**

The estate agent or agents representative reasonably believes that fewer than three comparable properties were sold within two kilometres of the property for sale in the last six months.

This Statement of Information was prepared on: