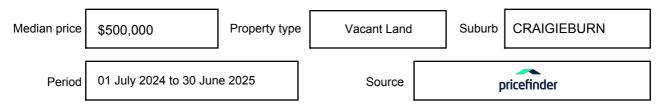

may be expressed as a single price, or as a price range with the difference between the upper and lower amounts not more than 10% of the lower amount.

This Statement of Information must be provided to a prospective buyer within two business days of a request and displayed at any open for inspection for the property for sale.

It is recommended that the address of the property being offered for sale be checked at

services.land.vic.gov.au/landchannel/content/addressSearch before being entered in this Statement of Information.

## Property offered for sale

Address Including suburb and postcode

77 LYGON DRIVE, CRAIGIEBURN, VIC 3064

## Indicative selling price

For the meaning of this price see consumer.vic.gov.au/underquoting

Price Range:

\$390,000 to \$410,000

#### Median sale price



#### **Comparable property sales**

The estate agent or agents representative reasonably believes that fewer than three comparable properties were sold within two kilometres of the property for sale in the last six months.

This Statement of Information was prepared on: