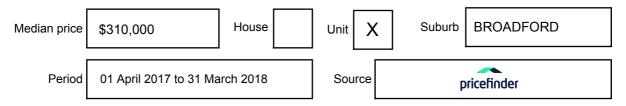

### **MEDIAN SALE PRICE**

**BROADFORD, VIC, 3658** 

Suburb Median Sale Price (Unit)

\$310,000

01 April 2017 to 31 March 2018

Provided by: pricefinder