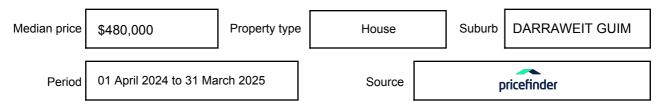

expressed as a single price, or as a price range with the difference between the upper and lower amounts not more than 10% of the lower amount.

This Statement of Information must be provided to a prospective buyer within two business days of a request and displayed at any open for inspection for the property for sale.

It is recommended that the address of the property being offered for sale be checked at

services.land.vic.gov.au/landchannel/content/addressSearch before being entered in this Statement of Information.

## Property offered for sale

Address Including suburb and postcode

41 GLENDONALD ROAD, DARRAWEIT GUIM, VIC 3756

## Indicative selling price

For the meaning of this price see consumer.vic.gov.au/underquoting

Price Range:

\$650,000 to \$700,000

#### Median sale price



#### **Comparable property sales**

The estate agent or agents representative reasonably believes that fewer than three comparable properties were sold within five kilometres of the property for sale in the last 18 months.

This Statement of Information was prepared on: