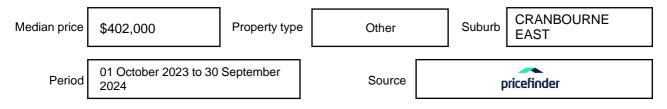

ed as a single price, or as a price range with the difference between the upper and lower amounts not more than 10% of the lower amount.

This Statement of Information must be provided to a prospective buyer within two business days of a request and displayed at any open for inspection for the property for sale.

It is recommended that the address of the property being offered for sale be checked at

services.land.vic.gov.au/landchannel/content/addressSearch before being entered in this Statement of Information.

# Property offered for sale

Address Including suburb and postcode

LOT 33/1305 BALLARTO ROAD, CRANBOURNE EAST, VIC 3977

### Indicative selling price

For the meaning of this price see consumer.vic.gov.au/underquoting

Price Range:

\$550,000 to \$600,000

### Median sale price



### **Comparable property sales**

The estate agent or agents representative reasonably believes that fewer than three comparable properties were sold within two kilometres of the property for sale in the last six months.

This Statement of Information was prepared on:



08/10/2024