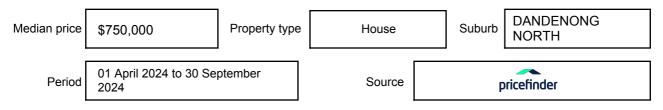

#### Median sale price

### Property offered for sale

Address Including suburb and postcode

7 CHEAM STREET, DANDENONG NORTH, VIC 3175

### Indicative selling price

For the meaning of this price see consumer.vic.gov.au/underquoting

Price Range:

\$680,000 to \$730,000