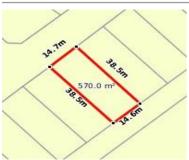

## 3 HONEYMAN AVENUE, LUCKNOW, VIC

**Indicative Selling Price** 

For the meaning of this price see consumer.vic.au/underquoting

**Single Price:** \$215,000

Provided by: Sales Bairnsdale, LJ Hooker Bairnsdale

## Property offered for sale

|           | Add    | ress |
|-----------|--------|------|
| Including | suburb | and  |
|           | posto  | ode  |

3 HONEYMAN AVENUE, LUCKNOW, VIC 3875