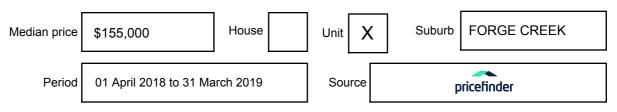

## FORGE CREEK, VIC, 3875

Suburb Median Sale Price (Unit)

\$155,000

01 April 2018 to 31 March 2019

Provided by: pricefinder