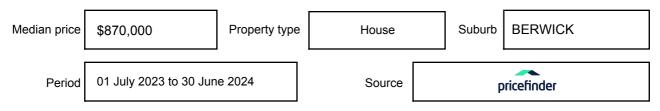

ernment areas that comprise the Melbourne metropolitan area is published on the Consumer Affairs Victoria website at consumer.vic.gov.au/underquoting. The indicative selling price in this Statement of Information may be expressed as a single price, or as a price range with the difference between the upper and lower amounts not more than 10% of the lower amount. This Statement of Information must be provided to a prospective buyer within two business days of a request and displayed at any open for inspection for the property for sale.

## **Property offered for**

Address Including suburb and

13 SHELDON DRIVE, BERWICK, VIC 3806

## Indicative selling price

For the meaning of this price see consumer.vic.gov.au/underquoting

Price Range:

\$1,150,000 to \$1,250,000

#### Median sale price



#### **Comparable property sales**

These are the three properties sold within two kilometres of the property for sale in the last six months that the estate agent or agent's representative considers to be most comparable to the property for sale.

| Address of comparable               | Price       | Date of sale |
|-------------------------------------|-------------|--------------|
| 14 VISTA CRT, BERWICK, VIC 3806     | \$1,210,000 | 10/04/2024   |
| 15 GRENVILLE CRT, BERWICK, VIC 3806 | \$1,200,000 | 03/05/2024   |
| 8 CHRISTINE AVE, BERWICK, VIC 3806  | \$1,165,000 | 18/04/2024   |

This Statement of Information was prepared

22/07/2024