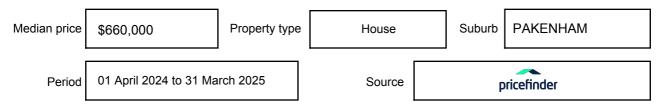

be expressed as a single price, or as a price range with the difference between the upper and lower amounts not more than 10% of the lower amount.

This Statement of Information must be provided to a prospective buyer within two business days of a request and displayed at any open for inspection for the property for sale.

It is recommended that the address of the property being offered for sale be checked at

services.land.vic.gov.au/landchannel/content/addressSearch before being entered in this Statement of Information.

### Property offered for sale

Address Including suburb and postcode

13 SILVER GUM DRIVE, PAKENHAM, VIC 3810

### Indicative selling price

For the meaning of this price see consumer.vic.gov.au/underquoting

Price Range:

\$700,000 to \$760,000

#### Median sale price



#### **Comparable property sales**

The estate agent or agents representative reasonably believes that fewer than three comparable properties were sold within two kilometres of the property for sale in the last six months.

| Address of comparable property     | Price     | Date of sale |
|------------------------------------|-----------|--------------|
| 45 THWAITES RD, PAKENHAM, VIC 3810 | \$725,000 | 25/03/2025   |
| 16 ALGERD WAY, PAKENHAM, VIC 3810  | \$715,000 | 02/03/2025   |

This Statement of Information was prepared on: 1

19/05/2025