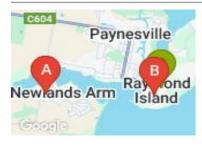

## **COMPARABLE PROPERTIES**

The estate agent or agents representative reasonably believes that fewer than three comparable properties were sold within five kilometres of the property for sale in the last 18 months.

# 10 SPRINGWOOD RISE, NEWLANDS ARM, VIC 📇 3 🕒 1 🚓 2

**Sale Price \$450,000** Sale Date: 10/12/2024

Distance from Property: 3km

Provided by: pricefinder

30 EIGHTH AVE, RAYMOND ISLAND, VIC 3880 📇 3 🕒 2 🚓 3

**Sale Price \$430,000** Sale Date: 26/07/2024

Distance from Property: 270m

This report has been compiled on 13/04/2025 by LJ Hooker Paynesville. Property Data Solutions Pty Ltd 2025 - www.pricefinder.com.au

© The State of Victoria owns the copyright in the property sales data and reproduction of that data in any way without the consent of the State of Victoria will constitute a breach of the Copyright Act 1968 (Cth). The State of Victoria does not warrant the accuracy or completeness of the licensed material and any person using or relying upon such information does so on the basis that the State of Victoria accepts no responsibility or liability whatsoever for any errors, faults, defects or omissions in the information supplied.