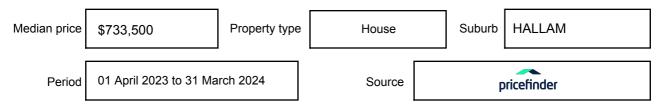

on may be expressed as a single price, or as a price range with the difference between the upper and lower amounts not more than 10% of the lower amount.

This Statement of Information must be provided to a prospective buyer within two business days of a request and displayed at any open for inspection for the property for sale.

It is recommended that the address of the property being offered for sale be checked at

services.land.vic.gov.au/landchannel/content/addressSearch before being entered in this Statement of Information.

## Property offered for sale

Address Including suburb and postcode

8 RAPHAEL STREET, HALLAM, VIC 3803

## Indicative selling price

For the meaning of this price see consumer.vic.gov.au/underquoting

Price Range:

\$749,000 to \$820,000

#### Median sale price



#### **Comparable property sales**

These are the three properties sold within two kilometres of the property for sale in the last six months that the estate agent or agent's representative considers to be most comparable to the property for sale.

| Address of comparable property     | Price     | Date of sale |
|------------------------------------|-----------|--------------|
| 5 GLENBURN DR, HALLAM, VIC 3803    | \$725,000 | 13/03/2024   |
| 27 EYEBRIGHT SQ, HALLAM, VIC 3803  | \$730,000 | 24/05/2024   |
| 66 HINRICHSEN DR, HALLAM, VIC 3803 | \$835,000 | 06/05/2024   |

This Statement of Information was prepared on: 05

05/07/2024